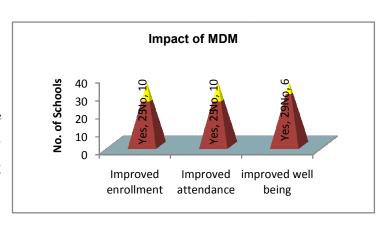

- (k) Community Participation: The extent of participation by Parents/SMCs/Panchayat/ in daily supervision, monitoring was satisfactory. In all the 36 sample schools (100%), Gram Panchayat /SMC participated in supervision and monitoring of MDM. The extent of monitoring MDM was daily in 01 school (3%), in 07 schools (19.4%) monitoring MDM was weekly, in 06 schools (17%) monitoring MDM was fortnightly, in 15 schools (42%) monitoring MDM was monthly and, in 07 schools (19.4%) monitoring MDM was more than two month.
- (I) Inspection and Supervision: Inspection register was available in 33 schools (92%), whereas in 03 schools (8%) inspection register was not available. Out of 36 sample schools where MDM was served to children, 16 schools (44%) had been inspected by state level MDM officials, 23 schools (67%) had been inspected by district level MDM officials; whereas 33 schools (92%) had been inspected by block level officials.
- (m) Impact: In 28 schools (78%) teachers /headmasters reported (as per their perception) that MDM improved the enrollment, whereas in 29 schools (81%) teachers reported that MDM improved attendance of children in schools and in 34 schools (94%) teachers reported that MDM improved general well being (nutritional status) of children.

monitoring MDM was monthly.

- (I) Inspection and Supervision: Inspection register was available in 30 schools (91%), whereas in 03 schools (9%) inspection register was not available. Out of 33 sample schools where MDM was served to children, 08 schools (24%) had been inspected by state level MDM officials, 26 schools (79%) had been inspected by district level MDM officials; whereas all the 33 schools (100%) had been inspected by block level officials.
- (m) Impact: In 24 schools (78%) teachers /headmasters reported (as per their perception) that MDM improved the enrollment, whereas in 29 schools (88%) teachers reported that MDM improved attendance of children in schools and in 32 schools (97%) teachers reported that MDM improved general well being (nutritional status) of children.

- (I) Inspection and Supervision: Inspection register was available in 18 schools (51%), whereas in 17 schools (49%) inspection register was not available. Out of 35 sample schools where MDM was served to children, 14 schools (40%) had been inspected by state level MDM officials, 27 schools (77%) had been inspected by district level MDM officials; whereas 34 schools (97%) had been inspected by block level officials.
- (m) Impact: In 25 schools (71%) teachers /headmasters reported (as per their perception) that MDM improved the enrollment, whereas in 25 schools (71%) teachers reported that MDM improved attendance of children in schools and in 29 schools (83%) teachers reported that MDM improved general well being (nutritional status) of children.

- (k) Community Participation: The extent of participation by Parents/SMCs/Panchayat/ in daily supervision, monitoring was satisfactory. In 34 schools (97%), Gram Panchayat /SMC participated in supervision and monitoring of MDM. The extent of monitoring MDM was daily in 05 schools (14%), in 09 schools (26%) monitoring MDM was weekly, in 06 schools(17%) monitoring MDM was fortnightly and in 15 schools (43%) monitoring MDM was monthly.
- (I) Inspection and Supervision: Inspection register was available in 32 schools (91%), whereas in 03 schools (9%) inspection register was not available. Out of 35 sample schools where MDM was served to children, 09 schools (26%) had been inspected by state level MDM officials, 21 schools (60%) had been inspected by district level MDM officials; whereas 32 schools (91%) had been inspected by block level officials.
- (m) Impact: In 22 schools (63%) teachers /headmasters reported (as per their perception) that MDM improved the enrollment, whereas in 23 schools (66%) teachers reported that MDM improved attendance of children in schools and in 29 schools (83%) teachers reported that MDM improved general well being (nutritional status) of children.