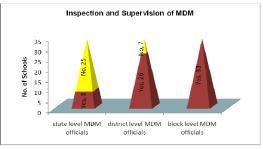

place. In 07 schools (41%) firewood is used for MDM preparation, whereas in 10 schools (59%) LPG gas is used for MDM preparation. Utensils used for cooking and serving food are adequate in all the 17 sample schools (100%), where MDM is prepared at school by the cook of Bachat Ghat. In 28 schools (78%) eating plates for children taking MDM are available in the school, whereas in 08 schools (22%) eating plates for children taking MDM was not available. Availability of toilets were reported in 35 sample schools (97%), whereas in 01 sample school the toilet was (3%) not available.

- (k) Community Participation: The extent of participation by Parents/SMCs/Panchayat/ in daily supervision, monitoring was satisfactory. In all the 36 sample schools (100%), Gram Panchayat /SMC participated in supervision and monitoring of MDM. The extent of monitoring MDM was daily in 01 school (3%), in 07 schools (19.4%) monitoring MDM was weekly, in 06 schools (17%) monitoring MDM was fortnightly, in 15 schools (42%) monitoring MDM was monthly and, in 07 schools (19.4%) monitoring MDM was more than two month.
- (I) Inspection and Supervision: Inspection register was available in 33 schools (92%), whereas in 03 schools (8%) inspection register was not available. Out of 36 sample schools where MDM was served to children, 16 schools (44%) had been inspected by state level MDM officials, 23 schools (67%) had been inspected by district level MDM officials; whereas 33 schools (92%) had been inspected by block level officials.
- (m) Impact: In 28 schools (78%) teachers /headmasters reported (as per their perception) that MDM improved the enrollment, whereas in 29 schools (81%) teachers reported that MDM improved attendance of children in schools and in 34 schools (94%) teachers reported that MDM improved general well being (nutritional status) of children.

- (I) Inspection and Supervision: Inspection register was available in 18 schools (51%), whereas in 17 schools (49%) inspection register was not available. Out of 35 sample schools where MDM was served to children, 14 schools (40%) had been inspected by state level MDM officials, 27 schools (77%) had been inspected by district level MDM officials; whereas 34 schools (97%) had been inspected by block level officials.
- (m) Impact: In 25 schools (71%) teachers /headmasters reported (as per their perception) that MDM improved the enrollment, whereas in 25 schools (71%) teachers reported that MDM improved attendance of children in schools and in 29 schools (83%) teachers reported that MDM improved general well being (nutritional status) of children.