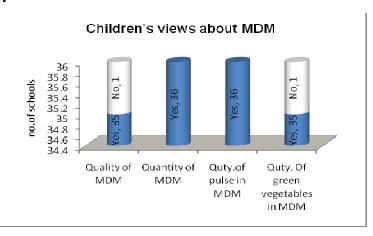

# (i) Quality of meal Out of 36 sample

schools where MDM was served to children, in 35 schools (97%) children were satisfied with the quality of meal, whereas in 01 school (3%) children were not satisfied with the quality of meal.

#### (ii) Quantity of meal

Similarly, out of 36 sample schools where MDM was served to children, in all the 36 sample schools (100%) children were satisfied with the quantity of meal.

Table 10: Children Satisfied with the quantity of meal

#### (iii) Quantity of pulses and green leafy vegetables per child

In all the 36 sample schools (100%) children were satisfied with quantity of pulse in MDM. Regarding quantity of leafy vegetables in MDM, in 35 sample schools (97%) children were satisfied.