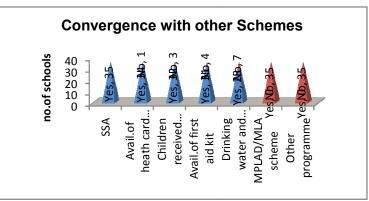

### (i) SSA

In all the 36 sample schools (100%) MDM had convergence with SSA.

#### child?

School Health Card for each School child was maintained in 28 schools (78%), whereas in 08 schools (22%) the same was not reported.