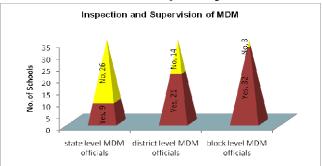

- (k) Community Participation: The extent of participation by Parents/SMCs/Panchayat/ in daily supervision, monitoring was satisfactory. In all the 36 sample schools (100%), Gram Panchayat /SMC participated in supervision and monitoring of MDM. The extent of monitoring MDM was daily in 01 school (3%), in 07 schools (19.4%) monitoring MDM was weekly, in 06 schools (17%) monitoring MDM was fortnightly, in 15 schools (42%) monitoring MDM was monthly and, in 07 schools (19.4%) monitoring MDM was more than two month.
- (I) Inspection and Supervision: Inspection register was available in 33 schools (92%), whereas in 03 schools (8%) inspection register was not available. Out of 36 sample schools where MDM was served to children, 16 schools (44%) had been inspected by state level MDM officials, 23 schools (67%) had been inspected by district level MDM officials; whereas 33 schools (92%) had been inspected by block level officials.
- (m) Impact: In 28 schools (78%) teachers /headmasters reported (as per their perception) that MDM improved the enrollment, whereas in 29 schools (81%) teachers reported that MDM improved attendance of children in schools and in 34 schools (94%) teachers reported that MDM improved general well being (nutritional status) of children.

monitoring MDM was monthly.

- (I) Inspection and Supervision: Inspection register was available in 30 schools (91%), whereas in 03 schools (9%) inspection register was not available. Out of 33 sample schools where MDM was served to children, 08 schools (24%) had been inspected by state level MDM officials, 26 schools (79%) had been inspected by district level MDM officials; whereas all the 33 schools (100%) had been inspected by block level officials.
- (m) Impact: In 24 schools (78%) teachers /headmasters reported (as per their perception) that MDM improved the enrollment, whereas in 29 schools (88%) teachers reported that MDM improved attendance of children in schools and in 32 schools (97%) teachers reported that MDM improved general well being (nutritional status) of children.

- (I) Inspection and Supervision: Inspection register was available in 18 schools (51%), whereas in 17 schools (49%) inspection register was not available. Out of 35 sample schools where MDM was served to children, 14 schools (40%) had been inspected by state level MDM officials, 27 schools (77%) had been inspected by district level MDM officials; whereas 34 schools (97%) had been inspected by block level officials.
- (m) Impact: In 25 schools (71%) teachers /headmasters reported (as per their perception) that MDM improved the enrollment, whereas in 25 schools (71%) teachers reported that MDM improved attendance of children in schools and in 29 schools (83%) teachers reported that MDM improved general well being (nutritional status) of children.

- (k) Community Participation: The extent of participation by Parents/SMCs/Panchayat/ in daily supervision, monitoring was satisfactory. In 34 schools (97%), Gram Panchayat /SMC participated in supervision and monitoring of MDM. The extent of monitoring MDM was daily in 05 schools (14%), in 09 schools (26%) monitoring MDM was weekly, in 06 schools(17%) monitoring MDM was fortnightly and in 15 schools (43%) monitoring MDM was monthly.
- (I) Inspection and Supervision: Inspection register was available in 32 schools (91%), whereas in 03 schools (9%) inspection register was not available. Out of 35 sample schools where MDM was served to children, 09 schools (26%) had been inspected by state level MDM officials, 21 schools (60%) had been inspected by district level MDM officials; whereas 32 schools (91%) had been inspected by block level officials.
- (m) Impact: In 22 schools (63%) teachers /headmasters reported (as per their perception) that MDM improved the enrollment, whereas in 23 schools (66%) teachers reported that MDM improved attendance of children in schools and in 29 schools (83%) teachers reported that MDM improved general well being (nutritional status) of children.