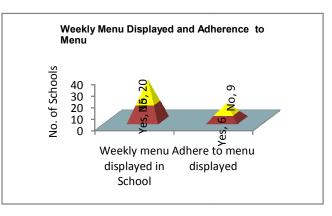

# (i) Has the school displayed its weekly menu, and is it able to adhere to the menu displayed?

Out of 36 sample schools where MDM was monitored by MI, in 33 sample schools (92%) MDM menu was displayed, whereas in 03 schools (8%) MDM menu was not displayed. Out of the 33 schools, where weekly menu was displayed, all the 33 sample schools (100%) adhered to the menu displayed.

Table 8: School displayed its weekly Menu

|     | Number | Percentage (%) |
|-----|--------|----------------|
| Yes | 33     | 92             |
| No  | 03     | 8              |