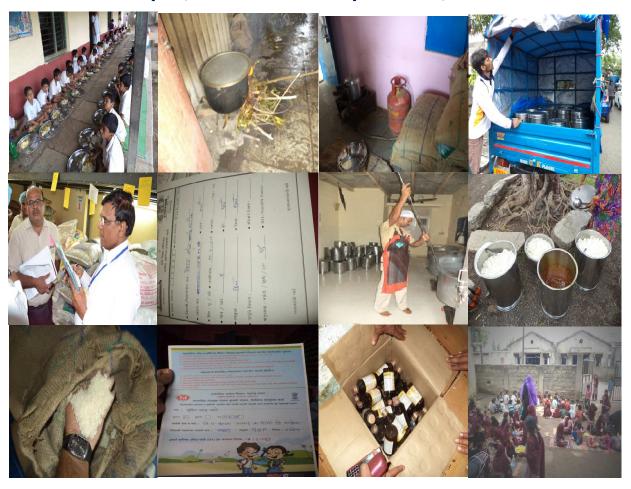

#### District 1:( Thane)

- (a) Regularity in serving MDM: Out of 36 sample schools visited by MI for MDM, in all the 36 sample schools (100%) MDM was served daily. Also, in all the 36 sample schools MDM was prepared on the day of school visit by MI.
- **(b)** Regularity in delivering food grains to Schools: Out of 29 sample schools where MDM is either cooked or supplied by SHG, 25 sample schools (86%) received food grains regularly, whereas 04 schools (14%) did not receive food grains regularly. Out of 04 schools where food grains were not supplied regularly, 01 school (25%) did not receive food grains for less than 15 days. 02 schools (50%) did not receive food grains for 16-30 days. 01 school (25%) did not receive food grains for more than 30 days.
- (c) Regularity in delivering cooking cost to Schools: 06 schools (21%) received cooking cost in advance, whereas 23 schools (79%) did not receive cooking cost in advance. The duration of delay in all the 23 sample schools was more than 30 days.
- (d) Social Equity: In all the 36 schools (100%) where MDM was served to children, no discrimination (gender, caste and community) in cooking or serving or seating arrangements has been observed by MI
- (e) Variety of Menu: Out of 36 sample schools where MDM was monitored by MI, in 33 sample schools (92%) MDM menu was displayed, whereas in 03 schools (8%) MDM menu was not displayed. Out of the 33 schools, where weekly menu was displayed, all the 33 sample schools (100%) adhered to the menu displayed. Menu includes locally available ingredients in the 33 sample schools (92%), whereas in 03 sample schools (8%) the same was not followed. Daily menu includes rice, dal and vegetables. Wheat preparation is not included in MDM.
- (f) Quality and Quantity of MDM: Out of 36 sample schools where MDM was served to children, in 35 schools (97%) children were satisfied with the quality of meal, whereas in 01 school (3%) children were not satisfied with the quality of meal. Similarly, out of 36 sample schools where MDM was served to children, in all the 36 sample schools (100%) children were satisfied with the quantity of meal.
- **(g) Status of Cook**: Out of 36 sample schools where MDM was monitored by MI, in 29 sample schools (81%) MDM was either supplied by SHG/ Bachat ghat or cooked by cook of SHG/Bachat ghat at school. In 07 schools (19%) MDM was supplied by NGO viz.

#### District 2 :( Nashik)

- (a) Regularity in serving MDM: Out of 33 sample schools visited by MI for MDM, in all the 33 sample schools (100%) MDM was served daily. Also, in all the 33 sample schools MDM was prepared on the day of school visit by MI.
- (b) Regularity in delivering food grains to Schools: All the 33 sample schools (100%) where MDM was monitored by MI, received food grains regularly. Regarding availability of buffer stock of one month, out of 33 schools where food grains were available regularly, all the 33 sample schools (100%) reported that buffer stock of one month was available. In 31 sample schools (94%) food grain of "A" quality was decided by FAQ, whereas in 02 schools (6%) food grain was not of "A" quality. In all the 33 schools (100%) food grains were released to school after adjusting the unspent balance of the

#### District 3:( Mumbai)

- (a) Regularity in serving MDM: Out of 35 sample schools visited by MI for MDM, in all the 35 sample schools (100%) MDM was served daily. But the served MDM to the children in all the sample schools was not hot as it was supplied by NGO/SHG. The MDM supplied by NGO/SHG in all the 35 sample schools was prepared in early morning and used by the children in the afternoon. When children ate MDM it became cold and tasteless.
- **(b) Regularity in delivering food grains to Schools:** In all the 35 sample schools where MDM was monitored by MI, MDM was supplied by SHG/NGO. Thus, food grains were directly supplied to the SHG/NGO.
- **(c) Regularity in delivering cooking cost to Schools:** In all the 35 sample schools where MDM was monitored by MI, MDM was supplied by SHG/NGO. Thus, cooking cost was directly supplied to the SHG/NGO.
- **(d) Social Equity**: In all the 35 schools (100%) where MDM was served to children, no discrimination (gender, caste and community) in cooking or serving or seating arrangements has been observed by MI.
- (e) Variety of Menu: Out of 35 sample schools where MDM was served to children, only 15 sample schools (43%) displayed their weekly menu, whereas 20 schools (57%) did not display their weekly menu. Out of the total schools (15), where weekly menu was displayed, 06 schools (40%) adhered to the menu displayed, whereas 09 schools (60%) did not adhere to the menu displayed. The reason being the school has to serve whatever meal they received from centralized kitchen/ SHGs.
- (f) Quality and Quantity of MDM: Out of 35 sample schools MDM was served to children, in 29 schools (83%) children were satisfied

#### District 4:(Dhule)

- (a) Regularity in serving MDM: Out of 35 sample schools visited by MI for MDM, in all the 35 sample schools (100%) MDM was served daily. Also, in all the 35 sample schools MDM was prepared on the day of school visit by MI.
- (b) Regularity in delivering food grains to Schools: In all the 35 sample schools (100%) where MDM was monitored by MI, received food grains regularly. Regarding delay in availability of food grains, out of 02 schools where buffer stock of one month was not available, in both the schools (100%) food grains was not available for less than 15 days. Regarding availability of buffer stock of one month, out of 35 schools where food grains was available regularly, 33 schools (94%) reported that buffer stock of one month was available, whereas 02 schools (6%) reported that the same was not available.
- **(c) Regularity in delivering cooking cost to Schools:** All the 35 sample schools (100%) where MDM was monitored by MI, did not receive cooking cost in advance. The duration of delay in all the 35 sample school was more than 30 days.
- (d) Social Equity: In all the 35 schools (100%) where MDM was served to children, no discrimination (gender, caste and community) in cooking or serving or seating arrangements was observed by MI.
- **(e) Variety of Menu:** Out of 35 sample schools where MDM was monitored by MI, in all the 35 sample schools (100%) MDM menu was displayed. Out of the 35 schools, where weekly menu was