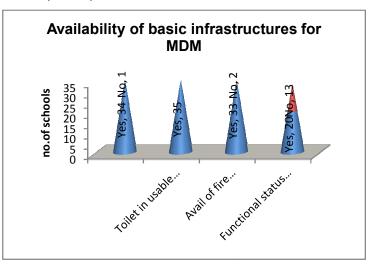

place. In 07 schools (41%) firewood is used for MDM preparation, whereas in 10 schools (59%) LPG gas is used for MDM preparation. Utensils used for cooking and serving food are adequate in all the 17 sample schools (100%), where MDM is prepared at school by the cook of Bachat Ghat. In 28 schools (78%) eating plates for children taking MDM are available in the school, whereas in 08 schools (22%) eating plates for children taking MDM was not available. Availability of toilets were reported in 35 sample schools (97%), whereas in 01 sample school the toilet was (3%) not available.