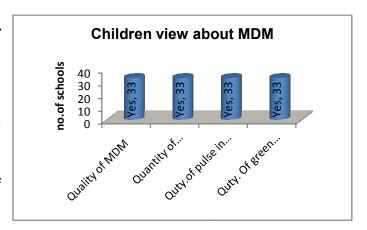

# (i) Quality of meal Out of 36 sample

schools where MDM was served to children, in 35 schools (97%) children were satisfied with the quality of meal, whereas in 01 school (3%) children were not satisfied with the quality of meal.

#### (ii) Quantity of meal

Similarly, out of 36 sample schools where MDM was served to children, in all the 36 sample schools (100%) children were satisfied with the quantity of meal.

Table 10: Children Satisfied with the quantity of meal

#### (iii) Quantity of pulses and green leafy vegetables per child

In all the 36 sample schools (100%) children were satisfied with quantity of pulse in MDM. Regarding quantity of leafy vegetables in MDM, in 35 sample schools (97%) children were satisfied.