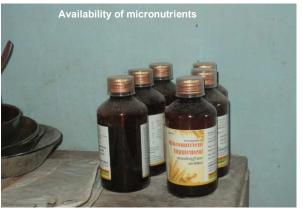

# (c) Whether children are given micronutrients (Iron, folic acid, vitamin – A dosage) and de-worming medicine periodically?

In 31 schools (86%) children were given micronutrients (Iron, folic acid, vitamin – A dosage) and de-worming medicine in the schools through Medical and Health Department, whereas in 05 schools (14%) children were not given micronutrients (Iron, folic acid, vitamin – A dosage) and de-worming medicine in the schools through Medical and Health Department.