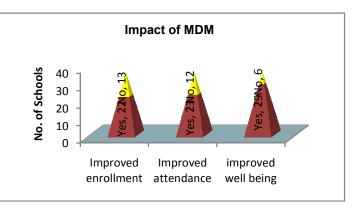

- (k) Community Participation: The extent of participation by Parents/SMCs/Panchayat/ in daily supervision, monitoring was satisfactory. In all the 36 sample schools (100%), Gram Panchayat /SMC participated in supervision and monitoring of MDM. The extent of monitoring MDM was daily in 01 school (3%), in 07 schools (19.4%) monitoring MDM was weekly, in 06 schools (17%) monitoring MDM was fortnightly, in 15 schools (42%) monitoring MDM was monthly and, in 07 schools (19.4%) monitoring MDM was more than two month.
- (I) Inspection and Supervision: Inspection register was available in 33 schools (92%), whereas in 03 schools (8%) inspection register was not available. Out of 36 sample schools where MDM was served to children, 16 schools (44%) had been inspected by state level MDM officials, 23 schools (67%) had been inspected by district level MDM officials; whereas 33 schools (92%) had been inspected by block level officials.
- (m) Impact: In 28 schools (78%) teachers /headmasters reported (as per their perception) that MDM improved the enrollment, whereas in 29 schools (81%) teachers reported that MDM improved attendance of children in schools and in 34 schools (94%) teachers reported that MDM improved general well being (nutritional status) of children.