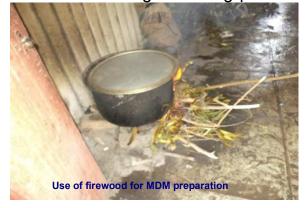

place. In 07 schools (41%) firewood is used for MDM preparation, whereas in 10 schools (59%) LPG gas is used for MDM preparation. Utensils used for cooking and serving food are adequate in all the 17 sample schools (100%), where MDM is prepared at school by the cook of Bachat Ghat. In 28 schools (78%) eating plates for children taking MDM are available in the school, whereas in 08 schools (22%) eating plates for children taking MDM was not available. Availability of toilets were reported in 35 sample schools (97%), whereas in 01 sample school the toilet was (3%) not available.

been constructed in 13 sample schools (37%). Out of 13 schools where pucca kitchen-shed cum store had been constructed it was being used in 12 schools (92%). Regarding storage of food grains, in 18 schools (54.5%) food grains / other ingredients were being stored in the classroom, in 09 schools (27.3%) food grains / other ingredients were being stored in the storeroom and in 06 schools (18.2%) food grains / other ingredients were being stored in other places. In 33 schools (94%) firewood was used for MDM preparation, whereas in 02 schools (6%) gas is used for MDM preparation. In 27 schools (77%) eating plates for children taking MDM were available in the school, whereas in 08 schools eating plates for children taking MDM were not available. In 33 schools (94%) separate toilets for the boys and girls were available, whereas in 02 schools (6%) separate toilets for the boys and girls were not available. Source of potable water in all the 35 schools (100%) was tap.