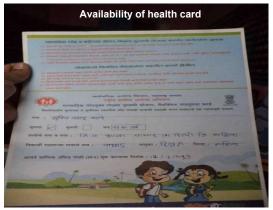

### (ii) School Health Programme

(a) Is there school Health Card maintained for each

#### child?

School Health Card for each School child was maintained in 28 schools (78%), whereas in 08 schools (22%) the same was not reported.