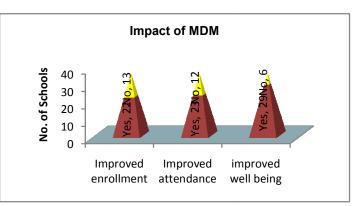

- (k) Community Participation: The extent of participation by Parents/SMCs/Panchayat/ in daily supervision, monitoring was satisfactory. In all the 36 sample schools (100%), Gram Panchayat /SMC participated in supervision and monitoring of MDM. The extent of monitoring MDM was daily in 01 school (3%), in 07 schools (19.4%) monitoring MDM was weekly, in 06 schools (17%) monitoring MDM was fortnightly, in 15 schools (42%) monitoring MDM was monthly and, in 07 schools (19.4%) monitoring MDM was more than two month.
- (I) Inspection and Supervision: Inspection register was available in 33 schools (92%), whereas in 03 schools (8%) inspection register was not available. Out of 36 sample schools where MDM was served to children, 16 schools (44%) had been inspected by state level MDM officials, 23 schools (67%) had been inspected by district level MDM officials; whereas 33 schools (92%) had been inspected by block level officials.
- (m) Impact: In 28 schools (78%) teachers /headmasters reported (as per their perception) that MDM improved the enrollment, whereas in 29 schools (81%) teachers reported that MDM improved attendance of children in schools and in 34 schools (94%) teachers reported that MDM improved general well being (nutritional status) of children.