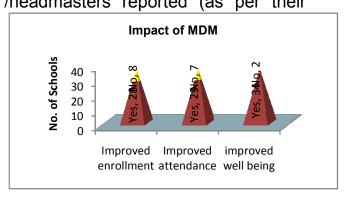

- (k) Community Participation: The extent of participation by Parents/SMCs/Panchayat/ in daily supervision, monitoring was satisfactory. In all the 36 sample schools (100%), Gram Panchayat /SMC participated in supervision and monitoring of MDM. The extent of monitoring MDM was daily in 01 school (3%), in 07 schools (19.4%) monitoring MDM was weekly, in 06 schools (17%) monitoring MDM was fortnightly, in 15 schools (42%) monitoring MDM was monthly and, in 07 schools (19.4%) monitoring MDM was more than two month.
- (I) Inspection and Supervision: Inspection register was available in 33 schools (92%), whereas in 03 schools (8%) inspection register was not available. Out of 36 sample schools where MDM was served to children, 16 schools (44%) had been inspected by state level MDM officials, 23 schools (67%) had been inspected by district level MDM officials; whereas 33 schools (92%) had been inspected by block level officials.
- (m) Impact: In 28 schools (78%) teachers /headmasters reported (as per their perception) that MDM improved the enrollment, whereas in 29 schools (81%) teachers reported that MDM improved attendance of children in schools and in 34 schools (94%) teachers reported that MDM improved general well being (nutritional status) of children.