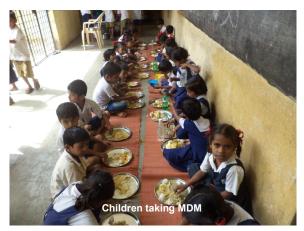

#### **5. REGULARITY IN SERVING MEAL**

Whether the school is serving hot cooked meal daily? If there was interruption, what was the extent and reasons for the same?

Serving hot cooked meal in the schools is the key purpose of the whole MDM programme. Out of 36 sample schools visited by MI for MDM, in all the 36 sample schools (100%) MDM was served daily. Also, in all the 36 sample schools MDM was prepared on the day of school visit by MI.