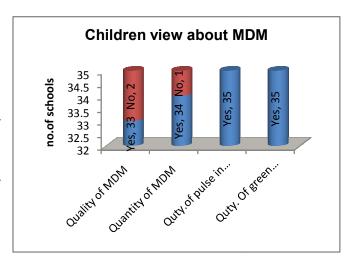

# (i) Quality of meal Out of 36 sample

schools where MDM was served to children, in 35 schools (97%) children were satisfied with the quality of meal, whereas in 01 school (3%) children were not satisfied with the quality of meal.

Table 9: Children Satisfied with the quality of meal

|     | Number | Percentage (%) |
|-----|--------|----------------|
| Yes | 35     | 97             |
| No  | 01     | 3              |

#### (ii) Quantity of meal

Similarly, out of 36 sample schools where MDM was served to children, in all the 36 sample schools (100%) children were satisfied with the quantity of meal.

Table 10: Children Satisfied with the quantity of meal

|     | Number | Percentage (%) |
|-----|--------|----------------|
| Yes | 36     | 100            |
| No  | 0      | 0              |

#### (iii) Quantity of pulses and green leafy vegetables per child

In all the 36 sample schools (100%) children were satisfied with quantity of pulse in MDM. Regarding quantity of leafy vegetables in MDM, in 35 sample schools (97%) children were satisfied.