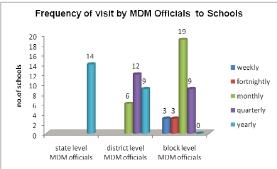

- (k) Community Participation: The extent of participation by Parents/SMCs/Panchayat/ in daily supervision, monitoring was satisfactory. In all the 36 sample schools (100%), Gram Panchayat /SMC participated in supervision and monitoring of MDM. The extent of monitoring MDM was daily in 01 school (3%), in 07 schools (19.4%) monitoring MDM was weekly, in 06 schools (17%) monitoring MDM was fortnightly, in 15 schools (42%) monitoring MDM was monthly and, in 07 schools (19.4%) monitoring MDM was more than two month.
- (I) Inspection and Supervision: Inspection register was available in 33 schools (92%), whereas in 03 schools (8%) inspection register was not available. Out of 36 sample schools where MDM was served to children, 16 schools (44%) had been inspected by state level MDM officials, 23 schools (67%) had been inspected by district level MDM officials; whereas 33 schools (92%) had been inspected by block level officials.
- (m) Impact: In 28 schools (78%) teachers /headmasters reported (as per their perception) that MDM improved the enrollment, whereas in 29 schools (81%) teachers reported that MDM improved attendance of children in schools and in 34 schools (94%) teachers reported that MDM improved general well being (nutritional status) of children.

monitoring MDM was monthly.

- (I) Inspection and Supervision: Inspection register was available in 30 schools (91%), whereas in 03 schools (9%) inspection register was not available. Out of 33 sample schools where MDM was served to children, 08 schools (24%) had been inspected by state level MDM officials, 26 schools (79%) had been inspected by district level MDM officials; whereas all the 33 schools (100%) had been inspected by block level officials.
- (m) Impact: In 24 schools (78%) teachers /headmasters reported (as per their perception) that MDM improved the enrollment, whereas in 29 schools (88%) teachers reported that MDM improved attendance of children in schools and in 32 schools (97%) teachers reported that MDM improved general well being (nutritional status) of children.

- (k) Community Participation: The extent of participation by Parents/SMCs/Panchayat/ in daily supervision, monitoring was satisfactory. In 34 schools (97%), Gram Panchayat /SMC participated in supervision and monitoring of MDM. The extent of monitoring MDM was daily in 05 schools (14%), in 09 schools (26%) monitoring MDM was weekly, in 06 schools(17%) monitoring MDM was fortnightly and in 15 schools (43%) monitoring MDM was monthly.
- (I) Inspection and Supervision: Inspection register was available in 32 schools (91%), whereas in 03 schools (9%) inspection register was not available. Out of 35 sample schools where MDM was served to children, 09 schools (26%) had been inspected by state level MDM officials, 21 schools (60%) had been inspected by district level MDM officials; whereas 32 schools (91%) had been inspected by block level officials.
- (m) Impact: In 22 schools (63%) teachers /headmasters reported (as per their perception) that MDM improved the enrollment, whereas in 23 schools (66%) teachers reported that MDM improved attendance of children in schools and in 29 schools (83%) teachers reported that MDM improved general well being (nutritional status) of children.