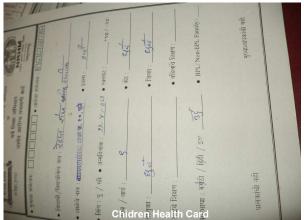

### (ii) School Health Programme

(a) Is there school Health Card maintained for each

#### child?

School Health Card for each School child was maintained in 28 schools (78%), whereas in 08 schools (22%) the same was not reported.

## (e) Whether height and weight record of the children is being indicated in the school health card?

Out of 28 schools where school health card was maintained in 15 schools (54%) height and weight mentioned in health card, whereas in 13 schools (46%) height and weight record of the children is not indicated in the school health card.