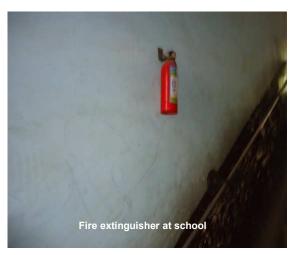

place. In 07 schools (41%) firewood is used for MDM preparation, whereas in 10 schools (59%) LPG gas is used for MDM preparation. Utensils used for cooking and serving food are adequate in all the 17 sample schools (100%), where MDM is prepared at school by the cook of Bachat Ghat. In 28 schools (78%) eating plates for children taking MDM are available in the school, whereas in 08 schools (22%) eating plates for children taking MDM was not available. Availability of toilets were reported in 35 sample schools (97%), whereas in 01 sample school the toilet was (3%) not available.