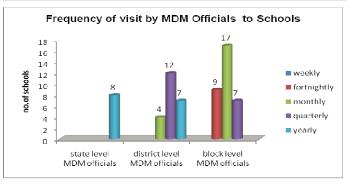

- (k) Community Participation: The extent of participation by Parents/SMCs/Panchayat/ in daily supervision, monitoring was satisfactory. In all the 36 sample schools (100%), Gram Panchayat /SMC participated in supervision and monitoring of MDM. The extent of monitoring MDM was daily in 01 school (3%), in 07 schools (19.4%) monitoring MDM was weekly, in 06 schools (17%) monitoring MDM was fortnightly, in 15 schools (42%) monitoring MDM was monthly and, in 07 schools (19.4%) monitoring MDM was more than two month.
- (I) Inspection and Supervision: Inspection register was available in 33 schools (92%), whereas in 03 schools (8%) inspection register was not available. Out of 36 sample schools where MDM was served to children, 16 schools (44%) had been inspected by state level MDM officials, 23 schools (67%) had been inspected by district level MDM officials; whereas 33 schools (92%) had been inspected by block level officials.
- (m) Impact: In 28 schools (78%) teachers /headmasters reported (as per their perception) that MDM improved the enrollment, whereas in 29 schools (81%) teachers reported that MDM improved attendance of children in schools and in 34 schools (94%) teachers reported that MDM improved general well being (nutritional status) of children.