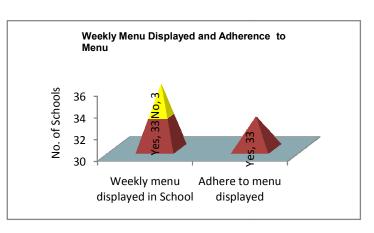

# (i) Has the school displayed its weekly menu, and is it able to adhere to the menu displayed?

Out of 36 sample schools where MDM was monitored by MI, in 33 sample schools (92%) MDM menu was displayed, whereas in 03 schools (8%) MDM menu was not displayed. Out of the 33 schools, where weekly menu was displayed, all the 33 sample schools (100%) adhered to the menu displayed.

Table 8: School displayed its weekly Menu

|     | Number | Percentage (%) |
|-----|--------|----------------|
| Yes | 33     | 92             |
| No  | 03     | 8              |