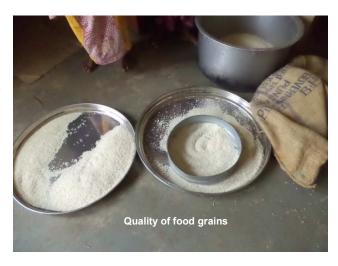

### (iv) Quality of Food grains

Out of 29 schools where MDM was prepared at school, in all the 29 sample schools (100%) food grains were of "A" quality decided by FAQ,