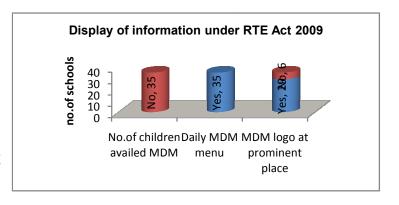

- (h)Display of Information under RTE Act 2009: Date of receipt of food grains and its quantity was not displayed in any of the 36 sample schools (100%). Balance quantity of food grains utilized during the month was not displayed in any of the 36 sample schools (100%). Number of students availed MDM was displayed in 01 school (3%), whereas in 35 schools (97%) the same was not displayed. Display of MDM logo at prominent place was reported in 22 schools (61%), whereas in 14 schools (39%) MDM logo was not displayed.
- (i)Convergence with Other Schemes: In all the 36 sample schools (100%) MDM had convergence with SSA. School Health Card for each School child was maintained in 28 schools (78%), whereas in 08 schools (22%) the same was not reported. In all the 28 schools (100%) where School Health Card for child was maintained, the frequency of health check-up was yearly. In 31 schools (86%) children were given micronutrients (Iron, folic acid, vitamin - A dosage) and de-worming medicine in the schools through Medical and Health Department, whereas in 05 schools (14%) children were not given micronutrients (Iron, folic acid, vitamin - A dosage) and de-worming medicine in the schools through Medical and Health Department. Availability of the first aid medical kit was reported in 33 schools (92%), whereas in 03 schools (8%) the first aid medical kit was not reported. Potable water for drinking purpose was available in 28 schools (78%) in convergence with Drinking Water and Sanitation programme, whereas in 08 schools (22%) potable water for drinking purpose was available under other schemes.
- (j) Infrastructure for MDM: In 12 schools (33%) pucca kitchen shed-cum-store had been constructed, whereas in 24 schools (67%) pucca kitchen shed-cum-store had not been constructed. Out of 12 schools where pucca kitchen-shed cum store had been constructed it was being used in 11 schools (92%). Regarding storage of food grains, in 21 schools (72%) food grains / other ingredients are being stored in the classroom, in 04 schools (14%) food grains / other ingredients are being stored in the storeroom and in 04 schools (14%) food grains / other ingredients are being stored in others

#### d) Number of students availed MDM

Number of students availed MDM was displayed in 01 school (3%), whereas in 35 schools (97%) the same was not displayed.

### e) MDM daily menu

MDM daily menu was displayed in 32 sample schools (89%).

### (ii) Display of MDM logo at prominent place preferably outside wall of the school

Display of MDM logo at prominent place was reported in 22 schools (61%), whereas in 14 schools (39%) MDM logo was not displayed.