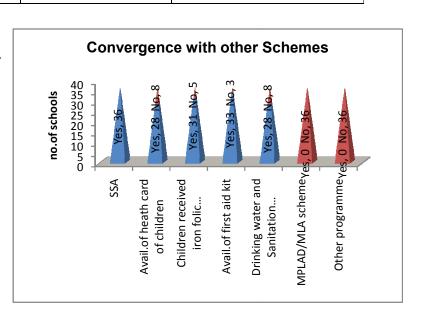

### (i) SSA

In all the 36 sample schools (100%) MDM had convergence with SSA.

#### child?

School Health Card for each School child was maintained in 28 schools (78%), whereas in 08 schools (22%) the same was not reported.

# (c) Whether children are given micronutrients (Iron, folic acid, vitamin – A dosage) and de-worming medicine periodically?

In 31 schools (86%) children were given micronutrients (Iron, folic acid, vitamin – A dosage) and de-worming medicine in the schools through Medical and Health Department, whereas in 05 schools (14%) children were not given micronutrients (Iron, folic acid, vitamin – A dosage) and de-worming medicine in the schools through Medical and Health Department.

#### (h) Availability of the first aid medical kit in the schools

Availability of the first aid medical kit was reported in 33 schools (92%), whereas in 03 schools (8%) the first aid medical kit was not reported.