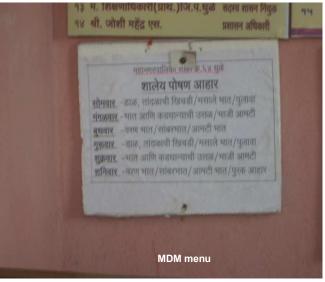

# (i) Has the school displayed its weekly menu, and is it able to adhere to the menu displayed?

Out of 36 sample schools where MDM was monitored by MI, in 33 sample schools (92%) MDM menu was displayed, whereas in 03 schools (8%) MDM menu was not displayed. Out of the 33 schools, where weekly menu was displayed, all the 33 sample schools (100%) adhered to the menu displayed.

Table 8: School displayed its weekly Menu

|     | Number | Percentage (%) |
|-----|--------|----------------|
| Yes | 33     | 92             |
| No  | 03     | 8              |

# (ii) Whether menu includes locally available ingredients?

Menu includes locally available ingredients in the 33 sample schools (92%), whereas in 03 sample schools (8%) the same was not followed.

# (iii) Does the daily menu include rice / wheat preparation, dal and vegetables?

Daily menu includes rice, dal and vegetables. Wheat preparation is not included in MDM.

### e) MDM daily menu

MDM daily menu was displayed in 32 sample schools (89%).