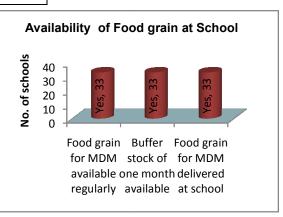

#### (iii) Is the food grains delivered at the school?

Out of 29 schools where MDM was prepared at school, in all the 29 sample schools (100%) food grains were delivered at school.

Table 4: Food grains delivered at Schools

|     | Number | Percentage (%) |
|-----|--------|----------------|
| Yes | 29     | 100            |
| No  | 0      | 0              |

#### (ii) Is Buffer stock of one-month's requirement maintained?

Regarding availability of buffer stock of one month, out of 25 schools where food grains were available regularly, 24 sample schools (96%) reported that buffer stock for one month was available, whereas 01 sample school

(4%) reported that buffer stock of one month was not available.

Table 3: Buffer Stock of one-month's requirement maintained

|     | Number | Percentage (%) |
|-----|--------|----------------|
| Yes | 24     | 96             |
| No  | 01     | 4              |