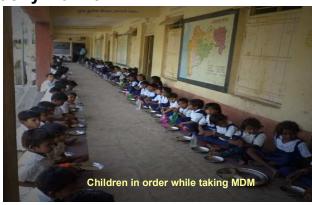

#### **5. REGULARITY IN SERVING MEAL**

Whether the school is serving hot cooked meal daily? If there was interruption, what was the extent and reasons for the same?

Serving hot cooked meal in the schools is the key purpose of the whole MDM programme. Out of 36 sample schools visited by MI for MDM, in all the 36 sample schools (100%) MDM was served daily. Also, in all the 36 sample schools MDM was prepared on the day of school visit by MI.