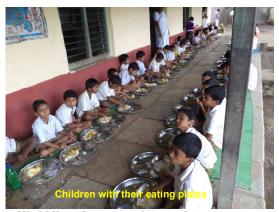

place. In 07 schools (41%) firewood is used for MDM preparation, whereas in 10 schools (59%) LPG gas is used for MDM preparation. Utensils used for cooking and serving food are adequate in all the 17 sample schools (100%), where MDM is prepared at school by the cook of Bachat Ghat. In 28 schools (78%) eating plates for children taking MDM are available in the school, whereas in 08 schools (22%) eating plates for children taking MDM was not available. Availability of toilets were reported in 35 sample schools (97%), whereas in 01 sample school the toilet was (3%) not available.