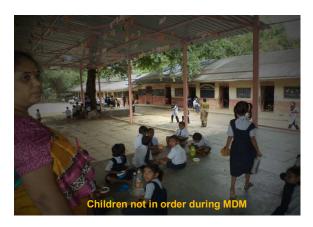

13 schools (37%) the same was reported average. MDM impact on cleanliness (hygiene) was reported very good in 1school (3%), good in 20 schools (57%) and in 14 schools (40%) the same was reported average. In 10 schools (32%) MDM impact in maintaining discipline amongst children was found very good in 02 schools (6%), good in 20 schools (57%) and average in 13 schools (37%).

#### ii. Are children encouraged to wash hands before and after eating?

In 15 schools (43%) children were encouraged to wash hands before taking MDM, whereas in 34 schools (97%) children washed their hands after taking MDM.

#### iii. Do the children take meals in an orderly manner?

In 27 schools (77%) children took meals in an orderly manner, whereas in 08 schools (23%) children were not in order while taking MDM.





#### iv. Conservation of water?

Out of 35 schools where MDM was served to children, in 18 schools (51%) children conserved water, while washing food plates.

### v. Is the cooking process and storage of fuel safe, not posing any fire hazard?

Not applicable

#### **14. COMMUNITY PARTICIPATION**

### (i) Extent of participation by Parents/ SMCs/ Panchayat /Urban bodies in daily supervision, monitoring & participation

The extent of participation by Parents/SMCs/Panchayat/ in daily supervision, monitoring was satisfactory. In 26 schools (74%), Gram Panchayat /SMC participated in supervision and monitoring of MDM.

### (ii) Is any roster being maintained of the community members for supervision of the MDM?

No such roster was being maintained by the community members for supervision of t