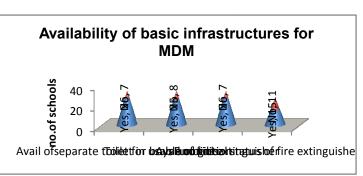

place. In 07 schools (41%) firewood is used for MDM preparation, whereas in 10 schools (59%) LPG gas is used for MDM preparation. Utensils used for cooking and serving food are adequate in all the 17 sample schools (100%), where MDM is prepared at school by the cook of Bachat Ghat. In 28 schools (78%) eating plates for children taking MDM are available in the school, whereas in 08 schools (22%) eating plates for children taking MDM was not available. Availability of toilets were reported in 35 sample schools (97%), whereas in 01 sample school the toilet was (3%) not available.

displayed.

- (i)Convergence with Other Schemes: In all the 33 sample schools (100%) MDM had convergence with SSA as some grants of School facilities have been used for the MDM and also SSA helps in providing water and sanitation facilities in the schools. School Health Card for each School child was maintained in 30 schools (91%), whereas in 03 schools (9%) the same was not reported. In 29 schools (88%) children were given micronutrients (Iron, folic acid, vitamin – A dosage) and de-worming medicine in the schools through Medical and Health Department, whereas in 04 schools (12%) children were not given micronutrients (Iron, folic acid, vitamin - A dosage) and de-worming medicine in the schools through Medical and Health Department. Availability of the first aid medical kit was reported in 30 schools (91%), whereas in 03 schools (9%) the first aid medical kit was not reported. Potable water for drinking purpose was available in 20 schools (61%) in convergence with Drinking Water and Sanitation programme, whereas in 13 schools (39%) potable water for drinking purpose was available under other scheme.
- (i) Infrastructure for MDM: Pucca kitchen-shed cum store had been constructed in 18 sample schools (54. 5%). Out of 18 schools where pucca kitchen-shed cum store had been constructed it was being used in 17 schools (94%). In 01 school (6%) pucca kitchenshed cum store was constructed, but it was not in use. Regarding storage of food grains, in 13 schools(39%) food grains / other ingredients were being stored in the classroom, in 18 schools (55%) food grains / other ingredients were being stored in the storeroom and in 02 schools (6%) food grains / other ingredients were being stored in others place. In 11 schools (50%) firewood is used for MDM preparation, whereas in 11 schools (50%) LPG gas is used for MDM preparation. Utensils used for cooking and serving food were adequate in all the 22 sample schools (100%), where MDM was prepared at school. In 22 schools (67%) eating plates for children taking MDM were available in the school, whereas in 11 schools (33%) eating plates for children taking MDM were not available. In 26 schools (79%) separate toilets for the boys and girls were available, whereas in 07 schools (21%) separate toilets for the boys and girls were not available. In 25 schools (76%) source of drinking water was tap, in 02 schools (6%) source of drinking water was well. in 03 schools (9%) source of drinking water was tube well and in 03 schools (9%) source of drinking water was hand pump.
- **(k) Community Participation:** The extent of participation by Parents/SMCs/Panchayat/ in daily supervision, monitoring was satisfactory. In all the 33 sample schools (100%), Gram Panchayat /SMC participated in supervision and monitoring of MDM. The extent of monitoring MDM was daily in 12 schools (36.4%), in 06 schools (18.2%) monitoring MDM was weekly, in 05 schools (15.2%) monitoring MDM was fortnightly and in 10 schools (30.4%)

been constructed in 13 sample schools (37%). Out of 13 schools where pucca kitchen-shed cum store had been constructed it was being used in 12 schools (92%). Regarding storage of food grains, in 18 schools (54.5%) food grains / other ingredients were being stored in the classroom, in 09 schools (27.3%) food grains / other ingredients were being stored in the storeroom and in 06 schools (18.2%) food grains / other ingredients were being stored in other places. In 33 schools (94%) firewood was used for MDM preparation, whereas in 02 schools (6%) gas is used for MDM preparation. In 27 schools (77%) eating plates for children taking MDM were available in the school, whereas in 08 schools eating plates for children taking MDM were not available. In 33 schools (94%) separate toilets for the boys and girls were available, whereas in 02 schools (6%) separate toilets for the boys and girls were not available. Source of potable water in all the 35 schools (100%) was tap.