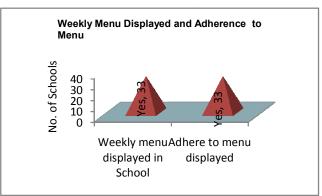

# (i) Has the school displayed its weekly menu, and is it able to adhere to the menu displayed?

Out of 36 sample schools where MDM was monitored by MI, in 33 sample schools (92%) MDM menu was displayed, whereas in 03 schools (8%) MDM menu was not displayed. Out of the 33 schools, where weekly menu was displayed, all the 33 sample schools (100%) adhered to the menu displayed.

Table 8: School displayed its weekly Menu

|     | Number | Percentage (%) |
|-----|--------|----------------|
| Yes | 33     | 92             |
| No  | 03     | 8              |