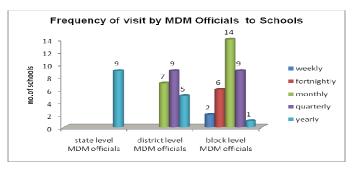

- (k) Community Participation: The extent of participation by Parents/SMCs/Panchayat/ in daily supervision, monitoring was satisfactory. In all the 36 sample schools (100%), Gram Panchayat /SMC participated in supervision and monitoring of MDM. The extent of monitoring MDM was daily in 01 school (3%), in 07 schools (19.4%) monitoring MDM was weekly, in 06 schools (17%) monitoring MDM was fortnightly, in 15 schools (42%) monitoring MDM was monthly and, in 07 schools (19.4%) monitoring MDM was more than two month.
- (I) Inspection and Supervision: Inspection register was available in 33 schools (92%), whereas in 03 schools (8%) inspection register was not available. Out of 36 sample schools where MDM was served to children, 16 schools (44%) had been inspected by state level MDM officials, 23 schools (67%) had been inspected by district level MDM officials; whereas 33 schools (92%) had been inspected by block level officials.
- (m) Impact: In 28 schools (78%) teachers /headmasters reported (as per their perception) that MDM improved the enrollment, whereas in 29 schools (81%) teachers reported that MDM improved attendance of children in schools and in 34 schools (94%) teachers reported that MDM improved general well being (nutritional status) of children.

monitoring MDM was monthly.

- (I) Inspection and Supervision: Inspection register was available in 30 schools (91%), whereas in 03 schools (9%) inspection register was not available. Out of 33 sample schools where MDM was served to children, 08 schools (24%) had been inspected by state level MDM officials, 26 schools (79%) had been inspected by district level MDM officials; whereas all the 33 schools (100%) had been inspected by block level officials.
- (m) Impact: In 24 schools (78%) teachers /headmasters reported (as per their perception) that MDM improved the enrollment, whereas in 29 schools (88%) teachers reported that MDM improved attendance of children in schools and in 32 schools (97%) teachers reported that MDM improved general well being (nutritional status) of children.

- (k) Community Participation: The extent of participation by Parents/SMCs/Panchayat/ in daily supervision, monitoring was satisfactory. In 34 schools (97%), Gram Panchayat /SMC participated in supervision and monitoring of MDM. The extent of monitoring MDM was daily in 05 schools (14%), in 09 schools (26%) monitoring MDM was weekly, in 06 schools(17%) monitoring MDM was fortnightly and in 15 schools (43%) monitoring MDM was monthly.
- (I) Inspection and Supervision: Inspection register was available in 32 schools (91%), whereas in 03 schools (9%) inspection register was not available. Out of 35 sample schools where MDM was served to children, 09 schools (26%) had been inspected by state level MDM officials, 21 schools (60%) had been inspected by district level MDM officials; whereas 32 schools (91%) had been inspected by block level officials.
- (m) Impact: In 22 schools (63%) teachers /headmasters reported (as per their perception) that MDM improved the enrollment, whereas in 23 schools (66%) teachers reported that MDM improved attendance of children in schools and in 29 schools (83%) teachers reported that MDM improved general well being (nutritional status) of children.