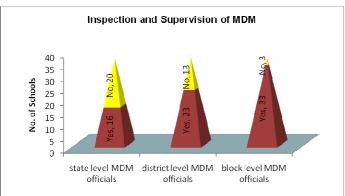

- (k) Community Participation: The extent of participation by Parents/SMCs/Panchayat/ in daily supervision, monitoring was satisfactory. In all the 36 sample schools (100%), Gram Panchayat /SMC participated in supervision and monitoring of MDM. The extent of monitoring MDM was daily in 01 school (3%), in 07 schools (19.4%) monitoring MDM was weekly, in 06 schools (17%) monitoring MDM was fortnightly, in 15 schools (42%) monitoring MDM was monthly and, in 07 schools (19.4%) monitoring MDM was more than two month.
- (I) Inspection and Supervision: Inspection register was available in 33 schools (92%), whereas in 03 schools (8%) inspection register was not available. Out of 36 sample schools where MDM was served to children, 16 schools (44%) had been inspected by state level MDM officials, 23 schools (67%) had been inspected by district level MDM officials; whereas 33 schools (92%) had been inspected by block level officials.
- (m) Impact: In 28 schools (78%) teachers /headmasters reported (as per their perception) that MDM improved the enrollment, whereas in 29 schools (81%) teachers reported that MDM improved attendance of children in schools and in 34 schools (94%) teachers reported that MDM improved general well being (nutritional status) of children.