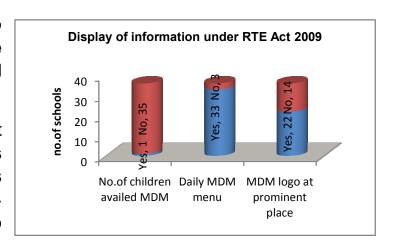

#### d) Number of students availed MDM

Number of students availed MDM was displayed in 01 school (3%), whereas in 35 schools (97%) the same was not displayed.

### e) MDM daily menu

MDM daily menu was displayed in 32 sample schools (89%).

### (ii) Display of MDM logo at prominent place preferably outside wall of the school

Display of MDM logo at prominent place was reported in 22 schools (61%), whereas in 14 schools (39%) MDM logo was not displayed.