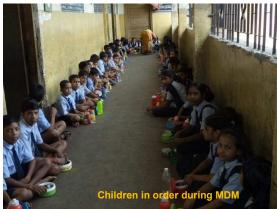

3 schools (37%) the same was reported average. MDM impact on cleanliness (hygiene) was reported very good in 1school (3%), good in 20 schools (57%) and in 14 schools (40%) the same was reported average. In 10 schools (32%) MDM impact in maintaining discipline amongst children was found very good in 02 schools (6%), good in 20 schools (57%) and average in 13 schools (37%).

#### ii. Are children encouraged to wash hands before and after eating?

In 15 schools (43%) children were encouraged to wash hands before taking MDM, whereas in 34 schools (97%) children washed their hands after taking MDM.

#### iii. Do the children take meals in an orderly manner?

In 27 schools (77%) children took meals in an orderly manner, whereas in 08 schools (23%) children were not in order while taking MDM.





#### iv. Conservation of water?

Out of 35 schools where MDM was served to children, in 18 schools (51%) children conserved water, while washing food plates.

### v. Is the cooking process and storage of fuel safe, not posing any fire hazard?

Not applicable

#### **14. COMMUNITY PARTICIPATION**

### (i) Extent of participation by Parents/ SMCs/ Panchayat /Urban bodies in daily supervision, monitoring & participation

The extent of participation by Parents/SMCs/Panchayat/ in daily supervision, monitoring was satisfactory. In 26 schools (74%), Gram Panchayat /SMC participated in supervision and monitoring of MDM.

### (ii) Is any roster being maintained of the community members for supervision of the MDM?

No such roster was being maintained by the community members for supervision of the