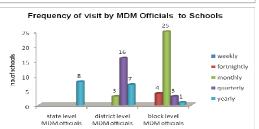

- (k) Community Participation: The extent of participation by Parents/SMCs/Panchayat/ in daily supervision, monitoring was satisfactory. In all the 36 sample schools (100%), Gram Panchayat /SMC participated in supervision and monitoring of MDM. The extent of monitoring MDM was daily in 01 school (3%), in 07 schools (19.4%) monitoring MDM was weekly, in 06 schools (17%) monitoring MDM was fortnightly, in 15 schools (42%) monitoring MDM was monthly and, in 07 schools (19.4%) monitoring MDM was more than two month.
- (I) Inspection and Supervision: Inspection register was available in 33 schools (92%), whereas in 03 schools (8%) inspection register was not available. Out of 36 sample schools where MDM was served to children, 16 schools (44%) had been inspected by state level MDM officials, 23 schools (67%) had been inspected by district level MDM officials; whereas 33 schools (92%) had been inspected by block level officials.
- (m) Impact: In 28 schools (78%) teachers /headmasters reported (as per their perception) that MDM improved the enrollment, whereas in 29 schools (81%) teachers reported that MDM improved attendance of children in schools and in 34 schools (94%) teachers reported that MDM improved general well being (nutritional status) of children.