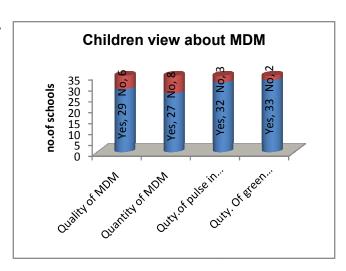

# (i) Quality of meal Out of 36 sample

schools where MDM was served to children, in 35 schools (97%) children were satisfied with the quality of meal, whereas in 01 school (3%) children were not satisfied with the quality of meal.

#### (ii) Quantity of meal

Similarly, out of 36 sample schools where MDM was served to children, in all the 36 sample schools (100%) children were satisfied with the quantity of meal.

Table 10: Children Satisfied with the quantity of meal

#### (iii) Quantity of pulses and green leafy vegetables per child

In all the 36 sample schools (100%) children were satisfied with quantity of pulse in MDM. Regarding quantity of leafy vegetables in MDM, in 35 sample schools (97%) children were satisfied.