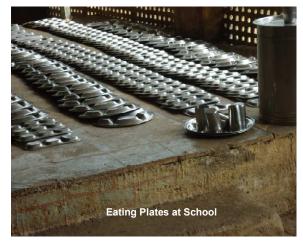

place. In 07 schools (41%) firewood is used for MDM preparation, whereas in 10 schools (59%) LPG gas is used for MDM preparation. Utensils used for cooking and serving food are adequate in all the 17 sample schools (100%), where MDM is prepared at school by the cook of Bachat Ghat. In 28 schools (78%) eating plates for children taking MDM are available in the school, whereas in 08 schools (22%) eating plates for children taking MDM was not available. Availability of toilets were reported in 35 sample schools (97%), whereas in 01 sample school the toilet was (3%) not available.