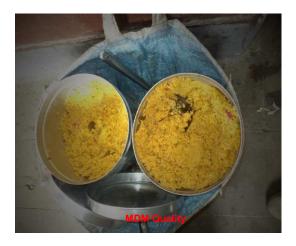

# (i) Quality of meal Out of 36 sample

schools where MDM was served to children, in 35 schools (97%) children were satisfied with the quality of meal, whereas in 01 school (3%) children were not satisfied with the quality of meal.

#### (ii) Quantity of meal

Similarly, out of 36 sample schools where MDM was served to children, in all the 36 sample schools (100%) children were satisfied with the quantity of meal.

Table 10: Children Satisfied with the quantity of meal