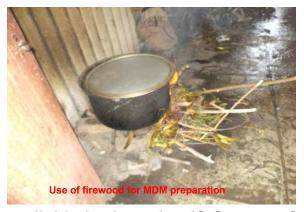

place. In 07 schools (41%) firewood is used for MDM preparation, whereas in 10 schools (59%) LPG gas is used for MDM preparation. Utensils used for cooking and serving food are adequate in all the 17 sample schools (100%), where MDM is prepared at school by the cook of Bachat Ghat. In 28 schools (78%) eating plates for children taking MDM are available in the school, whereas in 08 schools (22%) eating plates for children taking MDM was not available. Availability of toilets were reported in 35 sample schools (97%), whereas in 01 sample school the toilet was (3%) not available.

been constructed in 13 sample schools (37%). Out of 13 schools where pucca kitchen-shed cum store had been constructed it was being used in 12 schools (92%). Regarding storage of food grains, in 18 schools (54.5%) food grains / other ingredients were being stored in the classroom, in 09 schools (27.3%) food grains / other ingredients were being stored in the storeroom and in 06 schools (18.2%) food grains / other ingredients were being stored in other places. In 33 schools (94%) firewood was used for MDM preparation, whereas in 02 schools (6%) gas is used for MDM preparation. In 27 schools (77%) eating plates for children taking MDM were available in the school, whereas in 08 schools eating plates for children taking MDM were not available. In 33 schools (94%) separate toilets for the boys and girls were available, whereas in 02 schools (6%) separate toilets for the boys and girls were not available. Source of potable water in all the 35 schools (100%) was tap.