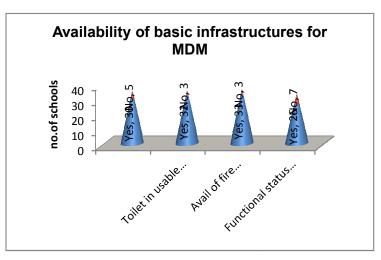

place. In 07 schools (41%) firewood is used for MDM preparation, whereas in 10 schools (59%) LPG gas is used for MDM preparation. Utensils used for cooking and serving food are adequate in all the 17 sample schools (100%), where MDM is prepared at school by the cook of Bachat Ghat. In 28 schools (78%) eating plates for children taking MDM are available in the school, whereas in 08 schools (22%) eating plates for children taking MDM was not available. Availability of toilets were reported in 35 sample schools (97%), whereas in 01 sample school the toilet was (3%) not available.