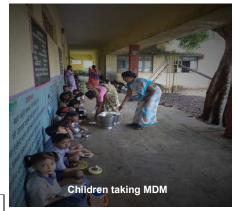

#### **5. REGULARITY IN SERVING MEAL**

Whether the school is serving hot cooked meal daily? If there was interruption, what was the extent and reasons for the same?

Serving hot cooked meal in the schools is the key purpose of the whole MDM programme. Out of 36 sample schools visited by MI for MDM, in all the 36 sample schools (100%) MDM was served daily. Also, in all the 36 sample schools MDM was prepared on the day of school visit by MI.