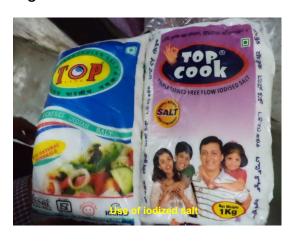

### (iv) Use of double fortified salt/lodized salt

In all the 19 sample schools (100%) where MDM was lodized salt in MDM was reported.