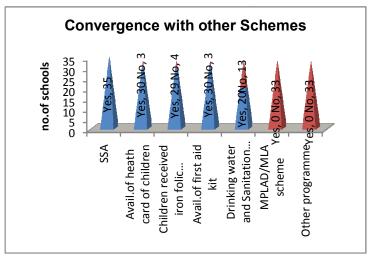

# 11. Convergence with Other Schemes

### (i) SSA

In all the 36 sample schools (100%) MDM had convergence with SSA.

### (ii) School Health Programme

(a) Is there school Health Card maintained for each

#### child?

School Health Card for each School child was maintained in 28 schools (78%), whereas in 08 schools (22%) the same was not reported.

# (c) Whether children are given micronutrients (Iron, folic acid, vitamin – A dosage) and de-worming medicine periodically?

In 31 schools (86%) children were given micronutrients (Iron, folic acid, vitamin – A dosage) and de-worming medicine in the schools through Medical and Health Department, whereas in 05 schools (14%) children were not given micronutrients (Iron, folic acid, vitamin – A dosage) and de-worming medicine in the schools through Medical and Health Department.

#### (h) Availability of the first aid medical kit in the schools

Availability of the first aid medical kit was reported in 33 schools (92%), whereas in 03 schools (8%) the first aid medical kit was not reported.