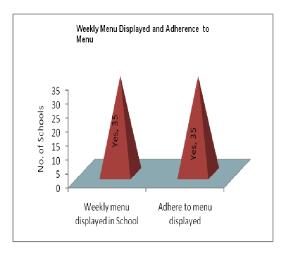

# (i) Has the school displayed its weekly menu, and is it able to adhere to the menu displayed?

Out of 36 sample schools where MDM was monitored by MI, in 33 sample schools (92%) MDM menu was displayed, whereas in 03 schools (8%) MDM menu was not displayed. Out of the 33 schools, where weekly menu was displayed, all the 33 sample schools (100%) adhered to the menu displayed.

Table 8: School displayed its weekly Menu

|     | Number | Percentage (%) |
|-----|--------|----------------|
| Yes | 33     | 92             |
| No  | 03     | 8              |