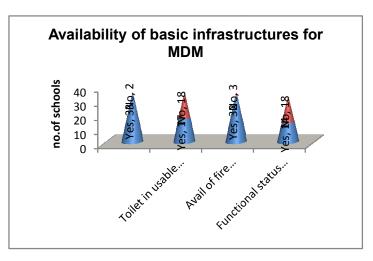

place. In 07 schools (41%) firewood is used for MDM preparation, whereas in 10 schools (59%) LPG gas is used for MDM preparation. Utensils used for cooking and serving food are adequate in all the 17 sample schools (100%), where MDM is prepared at school by the cook of Bachat Ghat. In 28 schools (78%) eating plates for children taking MDM are available in the school, whereas in 08 schools (22%) eating plates for children taking MDM was not available. Availability of toilets were reported in 35 sample schools (97%), whereas in 01 sample school the toilet was (3%) not available.

displayed.

- (i)Convergence with Other Schemes: In all the 33 sample schools (100%) MDM had convergence with SSA as some grants of School facilities have been used for the MDM and also SSA helps in providing water and sanitation facilities in the schools. School Health Card for each School child was maintained in 30 schools (91%), whereas in 03 schools (9%) the same was not reported. In 29 schools (88%) children were given micronutrients (Iron, folic acid, vitamin – A dosage) and de-worming medicine in the schools through Medical and Health Department, whereas in 04 schools (12%) children were not given micronutrients (Iron, folic acid, vitamin - A dosage) and de-worming medicine in the schools through Medical and Health Department. Availability of the first aid medical kit was reported in 30 schools (91%), whereas in 03 schools (9%) the first aid medical kit was not reported. Potable water for drinking purpose was available in 20 schools (61%) in convergence with Drinking Water and Sanitation programme, whereas in 13 schools (39%) potable water for drinking purpose was available under other scheme.
- (i) Infrastructure for MDM: Pucca kitchen-shed cum store had been constructed in 18 sample schools (54. 5%). Out of 18 schools where pucca kitchen-shed cum store had been constructed it was being used in 17 schools (94%). In 01 school (6%) pucca kitchenshed cum store was constructed, but it was not in use. Regarding storage of food grains, in 13 schools(39%) food grains / other ingredients were being stored in the classroom, in 18 schools (55%) food grains / other ingredients were being stored in the storeroom and in 02 schools (6%) food grains / other ingredients were being stored in others place. In 11 schools (50%) firewood is used for MDM preparation, whereas in 11 schools (50%) LPG gas is used for MDM preparation. Utensils used for cooking and serving food were adequate in all the 22 sample schools (100%), where MDM was prepared at school. In 22 schools (67%) eating plates for children taking MDM were available in the school, whereas in 11 schools (33%) eating plates for children taking MDM were not available. In 26 schools (79%) separate toilets for the boys and girls were available, whereas in 07 schools (21%) separate toilets for the boys and girls were not available. In 25 schools (76%) source of drinking water was tap, in 02 schools (6%) source of drinking water was well. in 03 schools (9%) source of drinking water was tube well and in 03 schools (9%) source of drinking water was hand pump.
- **(k) Community Participation:** The extent of participation by Parents/SMCs/Panchayat/ in daily supervision, monitoring was satisfactory. In all the 33 sample schools (100%), Gram Panchayat /SMC participated in supervision and monitoring of MDM. The extent of monitoring MDM was daily in 12 schools (36.4%), in 06 schools (18.2%) monitoring MDM was weekly, in 05 schools (15.2%) monitoring MDM was fortnightly and in 10 schools (30.4%)

been constructed in 13 sample schools (37%). Out of 13 schools where pucca kitchen-shed cum store had been constructed it was being used in 12 schools (92%). Regarding storage of food grains, in 18 schools (54.5%) food grains / other ingredients were being stored in the classroom, in 09 schools (27.3%) food grains / other ingredients were being stored in the storeroom and in 06 schools (18.2%) food grains / other ingredients were being stored in other places. In 33 schools (94%) firewood was used for MDM preparation, whereas in 02 schools (6%) gas is used for MDM preparation. In 27 schools (77%) eating plates for children taking MDM were available in the school, whereas in 08 schools eating plates for children taking MDM were not available. In 33 schools (94%) separate toilets for the boys and girls were available, whereas in 02 schools (6%) separate toilets for the boys and girls were not available. Source of potable water in all the 35 schools (100%) was tap.