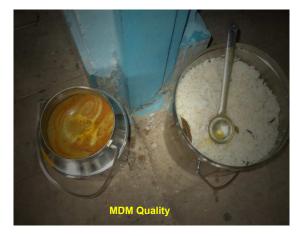

# (i) Quality of meal Out of 36 sample

schools where MDM was served to children, in 35 schools (97%) children were satisfied with the quality of meal, whereas in 01 school (3%) children were not satisfied with the quality of meal.

#### (ii) Quantity of meal

Similarly, out of 36 sample schools where MDM was served to children, in all the 36 sample schools (100%) children were satisfied with the quantity of meal.

Table 10: Children Satisfied with the quantity of meal