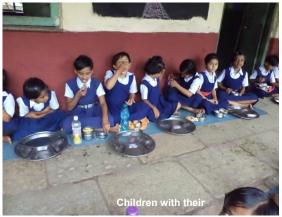

#### **5. REGULARITY IN SERVING MEAL**

Whether the school is serving hot cooked meal daily? If there was interruption, what was the extent and reasons for the same?

Serving hot cooked meal in the schools is the key purpose of the whole MDM programme. Out of 36 sample schools visited by MI for MDM, in all the 36 sample schools (100%) MDM was served daily. Also, in all the 36 sample schools MDM was prepared on the day of school visit by MI.

# (v) Acceptance of the meal amongst the children

In all the 36 sample schools (100%) children take MDM happily.

(vi) Method/ Standard gadgets/equipment for measuring the quantity of food to be cooked and served.