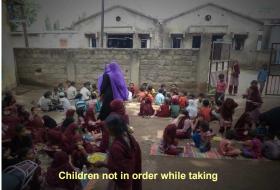

#### **5. REGULARITY IN SERVING MEAL**

Whether the school is serving hot cooked meal daily? If there was interruption, what was the extent and reasons for the same?

Serving hot cooked meal in the schools is the key purpose of the whole MDM programme. Out of 36 sample schools visited by MI for MDM, in all the 36 sample schools (100%) MDM was served daily. Also, in all the 36 sample schools MDM was prepared on the day of school visit by MI.