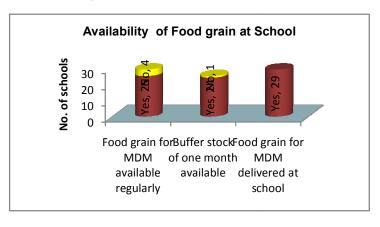

#### (ii) Is Buffer stock of one-month's requirement maintained?

Regarding availability of buffer stock of one month, out of 25 schools where food grains were available regularly, 24 sample schools (96%) reported that buffer stock for one month was available, whereas 01 sample school

(4%) reported that buffer stock of one month was not available.

Table 3: Buffer Stock of one-month's requirement maintained

|     | Number | Percentage (%) |
|-----|--------|----------------|
| Yes | 24     | 96             |
| No  | 01     | 4              |

#### (iii) Is the food grains delivered at the school?

Out of 29 schools where MDM was prepared at school, in all the 29 sample schools (100%) food grains were delivered at school.

Table 4: Food grains delivered at Schools

|     | Number | Percentage (%) |
|-----|--------|----------------|
| Yes | 29     | 100            |
| No  | 0      | 0              |