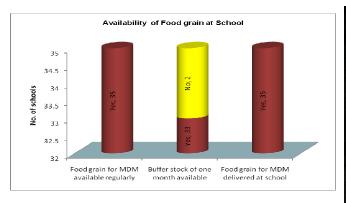

#### (ii) Is Buffer stock of one-month's requirement maintained?

Regarding availability of buffer stock of one month, out of 25 schools where food grains were available regularly, 24 sample schools (96%) reported that buffer stock for one month was available, whereas 01 sample school

(4%) reported that buffer stock of one month was not available.

Table 3: Buffer Stock of one-month's requirement maintained

|     | Number | Percentage (%) |
|-----|--------|----------------|
| Yes | 24     | 96             |
| No  | 01     | 4              |

#### (iii) Is the food grains delivered at the school?

Out of 29 schools where MDM was prepared at school, in all the 29 sample schools (100%) food grains were delivered at school.

Table 4: Food grains delivered at Schools

|     | Number | Percentage (%) |
|-----|--------|----------------|
| Yes | 29     | 100            |
| No  | 0      | 0              |