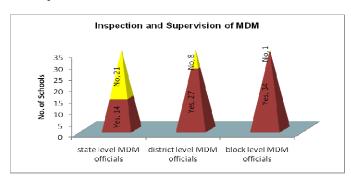

- (k) Community Participation: The extent of participation by Parents/SMCs/Panchayat/ in daily supervision, monitoring was satisfactory. In all the 36 sample schools (100%), Gram Panchayat /SMC participated in supervision and monitoring of MDM. The extent of monitoring MDM was daily in 01 school (3%), in 07 schools (19.4%) monitoring MDM was weekly, in 06 schools (17%) monitoring MDM was fortnightly, in 15 schools (42%) monitoring MDM was monthly and, in 07 schools (19.4%) monitoring MDM was more than two month.
- (I) Inspection and Supervision: Inspection register was available in 33 schools (92%), whereas in 03 schools (8%) inspection register was not available. Out of 36 sample schools where MDM was served to children, 16 schools (44%) had been inspected by state level MDM officials, 23 schools (67%) had been inspected by district level MDM officials; whereas 33 schools (92%) had been inspected by block level officials.
- (m) Impact: In 28 schools (78%) teachers /headmasters reported (as per their perception) that MDM improved the enrollment, whereas in 29 schools (81%) teachers reported that MDM improved attendance of children in schools and in 34 schools (94%) teachers reported that MDM improved general well being (nutritional status) of children.

monitoring MDM was monthly.

- (I) Inspection and Supervision: Inspection register was available in 30 schools (91%), whereas in 03 schools (9%) inspection register was not available. Out of 33 sample schools where MDM was served to children, 08 schools (24%) had been inspected by state level MDM officials, 26 schools (79%) had been inspected by district level MDM officials; whereas all the 33 schools (100%) had been inspected by block level officials.
- (m) Impact: In 24 schools (78%) teachers /headmasters reported (as per their perception) that MDM improved the enrollment, whereas in 29 schools (88%) teachers reported that MDM improved attendance of children in schools and in 32 schools (97%) teachers reported that MDM improved general well being (nutritional status) of children.

- (I) Inspection and Supervision: Inspection register was available in 18 schools (51%), whereas in 17 schools (49%) inspection register was not available. Out of 35 sample schools where MDM was served to children, 14 schools (40%) had been inspected by state level MDM officials, 27 schools (77%) had been inspected by district level MDM officials; whereas 34 schools (97%) had been inspected by block level officials.
- (m) Impact: In 25 schools (71%) teachers /headmasters reported (as per their perception) that MDM improved the enrollment, whereas in 25 schools (71%) teachers reported that MDM improved attendance of children in schools and in 29 schools (83%) teachers reported that MDM improved general well being (nutritional status) of children.

been constructed in 13 sample schools (37%). Out of 13 schools where pucca kitchen-shed cum store had been constructed it was being used in 12 schools (92%). Regarding storage of food grains, in 18 schools (54.5%) food grains / other ingredients were being stored in the classroom, in 09 schools (27.3%) food grains / other ingredients were being stored in the storeroom and in 06 schools (18.2%) food grains / other ingredients were being stored in other places. In 33 schools (94%) firewood was used for MDM preparation, whereas in 02 schools (6%) gas is used for MDM preparation. In 27 schools (77%) eating plates for children taking MDM were available in the school, whereas in 08 schools eating plates for children taking MDM were not available. In 33 schools (94%) separate toilets for the boys and girls were available, whereas in 02 schools (6%) separate toilets for the boys and girls were not available. Source of potable water in all the 35 schools (100%) was tap.